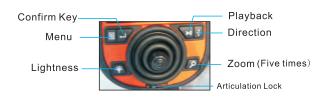

camera.





## **Functionality**

Joystick-Controlled,360 Degree Articulation





The mechanized joystick uses operator input to directly control camera articulation. The result is smooth and accurate control of the articulating tip, with immediate response to joystick inputs.

This allows the camera tip to be steered through narrow bores, channels and complex curves. Additionally, the camera will hold its position even when joystick pressure is released, No other video borescope in easier to use.

#### **LED Flash Function**

Super High-Intensity LED Illumination



These leds can be adjusted in 5 different level from off to high, to deliver just he right amount of light.

#### **Detail map**



- ①USB Interface
- ②AV Output
- ③SD card
- ④Power Input Interface



### **Control Panel**





Photos key/Video key/Rapid return key

# **Bending parts**

Adopt stainless steel establishment, improving the utility, wear resistance.



# **Technology Parameters**

| Testing cable        | Diameter          | Φ4mm/Φ6mm                                                                   |  |
|----------------------|-------------------|-----------------------------------------------------------------------------|--|
|                      | Length            | 1.5m/3m                                                                     |  |
|                      | Material          | Stainless Steel                                                             |  |
|                      | Waterproof        | *                                                                           |