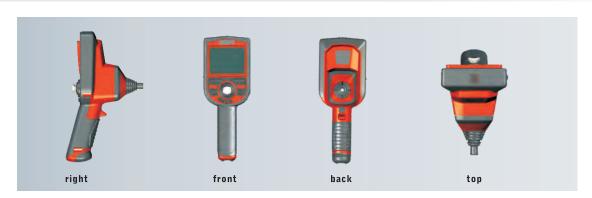

## **Functionality**

Joystick-Controlled,360 Degree Articulation

The mechanized joystick uses operator input to directly control camera articulation. The result is smooth and accurate control of the articulating tip, with immediate response to joystick inputs.

This allows the camera tip to be steered through narrow bores, channels and complex curves. Additionally, the camera will hold its position even when joystick pressure is released, No other video borescope in easier to use.

#### **LED Flash Function**

Super High-Intensity LED Illumination

These leds can be adjusted in 5 different level from off to high, to deliver just he right amount of light.

### **Control Panel**

Photos key/Video key/Rapid return key