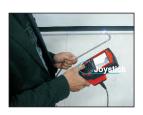

## **Functionality**

Joystick-Controlled,360 Degree Articulation

The mechanized joystick uses operator input to directly control camera articulation. The result is smooth and accurate control of the articulating tip, with immediate response to joystick inputs.

This allows the camera tip to be steered through narrow bores, channels and complex curves. Additionally, the camera will hold its position even when joystick pressure is released, No other video borescope in easier to use.