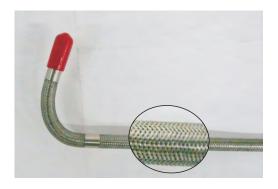

# **Bending parts**

Adopt stainless steel establishment, improving the utility, wear resistance.

# **Technology Parameters**

| Testing cable        | Diameter          | Φ4mm/Φ6mm                                                                   |  |
|----------------------|-------------------|-----------------------------------------------------------------------------|--|
|                      | Length            | 1.5m/3m                                                                     |  |
|                      | Material          | Stainless Steel                                                             |  |
|                      | Waterproof        | *                                                                           |  |
|                      | Oil proof         | *                                                                           |  |
| Camera               | FOV               | 80°/60°                                                                     |  |
|                      | FNO.              | F4.0                                                                        |  |
|                      | DOF               | 15mm~∞                                                                      |  |
|                      | Illumination      | 4~6LED                                                                      |  |
|                      | Camera length     | Less than20mm                                                               |  |
| Bending part         | Bending angle     | 360° rotation , bending angle > 90°                                         |  |
|                      | Bending operation | Mechanical joystick                                                         |  |
| Monitor Size         |                   | 3.5 inch TFT LCD                                                            |  |
| Brightness levels    |                   | OFF-HIGH 5 levels                                                           |  |
| Observation Function |                   | ZOOM (5 Times)                                                              |  |
|                      |                   | Take photo                                                                  |  |
| Video/photo fu       | nction            | Real time Video                                                             |  |
| Input/output         | Video output      | NTSC/PAL                                                                    |  |
| Input/output         | USB charging      | USB                                                                         |  |
| Storage              | Storage media     | SD card (8G)                                                                |  |
|                      | Photo format      | JPG640*480pixel                                                             |  |
|                      | \".   C   (       | AVI                                                                         |  |
|                      | Video format      | 640*480 pixel 15~30fps                                                      |  |
| Play fun             | ction             | Photo: Same screen<br>simultaneously display 6 pictures<br>Video: Play/stop |  |
|                      |                   | Date format selection                                                       |  |
|                      |                   | Delete photos                                                               |  |
| Menu operation       |                   | Date /time setting                                                          |  |
|                      |                   | Language: Chinese/ Deutsch/                                                 |  |
|                      |                   |                                                                             |  |
|                      |                   | English/ French USB                                                         |  |
|                      |                   | _10℃~50℃/in wate10℃~30℃                                                     |  |
| Work temperat        |                   | DC5V(4AA)                                                                   |  |
| Power supply         | DC                | AC Adapter(100V~240V)                                                       |  |
|                      | AC                | 2 hours for AA batteries                                                    |  |
| Working time         |                   |                                                                             |  |
| G.W.                 |                   | 590g for 1.5m testing cable                                                 |  |
|                      |                   | (not include batteries)                                                     |  |
| Carton Size          |                   | 470*360*150 ( mm )                                                          |  |