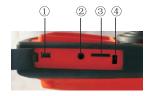

#### **Detail map**

- ①USB Interface
- ②AV Output
- ③SD card
- ④Power Input Interface