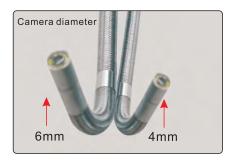

# **Technology Parameters**

| Testing cable        | Diameter          | Φ4mm/Φ6mm                                                                   |  |
|----------------------|-------------------|-----------------------------------------------------------------------------|--|
|                      | Length            | 1.5m/3m                                                                     |  |
|                      | Material          | Stainless Steel                                                             |  |
|                      | Waterproof        | *                                                                           |  |
|                      | Oil proof         | *                                                                           |  |
| Camera               | FOV               | 80°/60°                                                                     |  |
|                      | FNO.              | F4.0                                                                        |  |
|                      | DOF               | 15mm~∞                                                                      |  |
|                      | Illumination      | 4~6LED                                                                      |  |
|                      | Camera length     | Less than20mm                                                               |  |
| Bending part         | Bending angle     | 360° rotation , bending angle > 90°                                         |  |
|                      | Bending operation | Mechanical joystick                                                         |  |
| Monitor Size         |                   | 3.5 inch TFT LCD                                                            |  |
| Brightness levels    |                   | OFF-HIGH 5 levels                                                           |  |
| Observation Function |                   | ZOOM (5 Times)                                                              |  |
|                      |                   | Take photo                                                                  |  |
| Video/photo fu       | nction            | Real time Video                                                             |  |
| Input/output         | Video output      | NTSC/PAL                                                                    |  |
| Input/output         | USB charging      | USB                                                                         |  |
| Storage              | Storage media     | SD card (8G)                                                                |  |
|                      | Photo format      | JPG640*480pixel                                                             |  |
|                      | \".   C   (       | AVI                                                                         |  |
|                      | Video format      | 640*480 pixel 15~30fps                                                      |  |
| Play fun             | ction             | Photo: Same screen<br>simultaneously display 6 pictures<br>Video: Play/stop |  |
|                      |                   | Date format selection                                                       |  |
|                      |                   | Delete photos                                                               |  |
| Menu operation       |                   | Date /time setting                                                          |  |
|                      |                   | Language: Chinese/ Deutsch/                                                 |  |
|                      |                   |                                                                             |  |
|                      |                   | English/ French USB                                                         |  |
|                      |                   | _10℃~50℃/in wate10℃~30℃                                                     |  |
| Work temperat        |                   | DC5V(4AA)                                                                   |  |
| Power supply         | DC                | AC Adapter(100V~240V)                                                       |  |
|                      | AC                | 2 hours for AA batteries                                                    |  |
| Working time         |                   |                                                                             |  |
| G.W.                 |                   | 590g for 1.5m testing cable                                                 |  |
|                      |                   | (not include batteries)                                                     |  |
| Carton Size          |                   | 470*360*150 ( mm )                                                          |  |

#### Technical Parameters

| Model          | G4150   | G4300   | G6150   | G6300   |
|----------------|---------|---------|---------|---------|
| Image sensor   | 1/10"   | 1/10"   | 1/8"    | 1/8"    |
| Pixel          | 300,000 | 300,000 | 350,000 | 350,000 |
| Diameter       | 4mm     | 4mm     | 6mm     | 6mm     |
| Probe length   | 20mm    | 20mm    | 18mm    | 18mm    |
| Depth of field | 15mm~∞  | 15mm~∞  | 15mm~∞  | 15mm~∞  |
| Working length | 1.5m    | 3m      | 1.5m    | 3 m     |