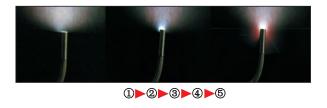

#### **LED Flash Function**

Super High-Intensity LED Illumination

These leds can be adjusted in 5 different level from off to high, to deliver just he right amount of light.