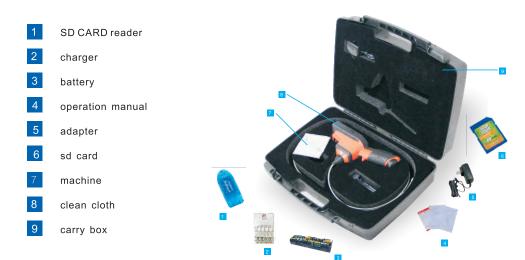

# **Technology Parameters**

| Testing cable        | Diameter          | Φ4mm/Φ6mm                                                                   |  |
|----------------------|-------------------|-----------------------------------------------------------------------------|--|
|                      | Length            | 1.5m/3m                                                                     |  |
|                      | Material          | Stainless Steel                                                             |  |
|                      | Waterproof        | *                                                                           |  |
|                      | Oil proof         | *                                                                           |  |
| Camera               | FOV               | 80°/60°                                                                     |  |
|                      | FNO.              | F4.0                                                                        |  |
|                      | DOF               | 15mm~∞                                                                      |  |
|                      | Illumination      | 4~6LED                                                                      |  |
|                      | Camera length     | Less than20mm                                                               |  |
| Bending part         | Bending angle     | 360° rotation , bending angle > 90°                                         |  |
|                      | Bending operation | Mechanical joystick                                                         |  |
| Monitor Size         |                   | 3.5 inch TFT LCD                                                            |  |
| Brightness levels    |                   | OFF-HIGH 5 levels                                                           |  |
| Observation Function |                   | ZOOM (5 Times)                                                              |  |
|                      |                   | Take photo                                                                  |  |
| Video/photo fu       | nction            | Real time Video                                                             |  |
| Input/output         | Video output      | NTSC/PAL                                                                    |  |
| Input/output         | USB charging      | USB                                                                         |  |
| Storage              | Storage media     | SD card (8G)                                                                |  |
|                      | Photo format      | JPG640*480pixel                                                             |  |
|                      | \".   C   (       | AVI                                                                         |  |
|                      | Video format      | 640*480 pixel 15~30fps                                                      |  |
| Play fun             | ction             | Photo: Same screen<br>simultaneously display 6 pictures<br>Video: Play/stop |  |
|                      |                   | Date format selection                                                       |  |
|                      |                   | Delete photos                                                               |  |
| Menu operation       |                   | Date /time setting                                                          |  |
|                      |                   | Language: Chinese/ Deutsch/                                                 |  |
|                      |                   |                                                                             |  |
|                      |                   | English/ French USB                                                         |  |
|                      |                   | _10℃~50℃/in wate10℃~30℃                                                     |  |
| Work temperat        |                   | DC5V(4AA)                                                                   |  |
| Power supply         | DC                | AC Adapter(100V~240V)                                                       |  |
|                      | AC                | 2 hours for AA batteries                                                    |  |
| Working time         |                   |                                                                             |  |
| G.W.                 |                   | 590g for 1.5m testing cable                                                 |  |
|                      |                   | (not include batteries)                                                     |  |
| Carton Size          |                   | 470*360*150 ( mm )                                                          |  |