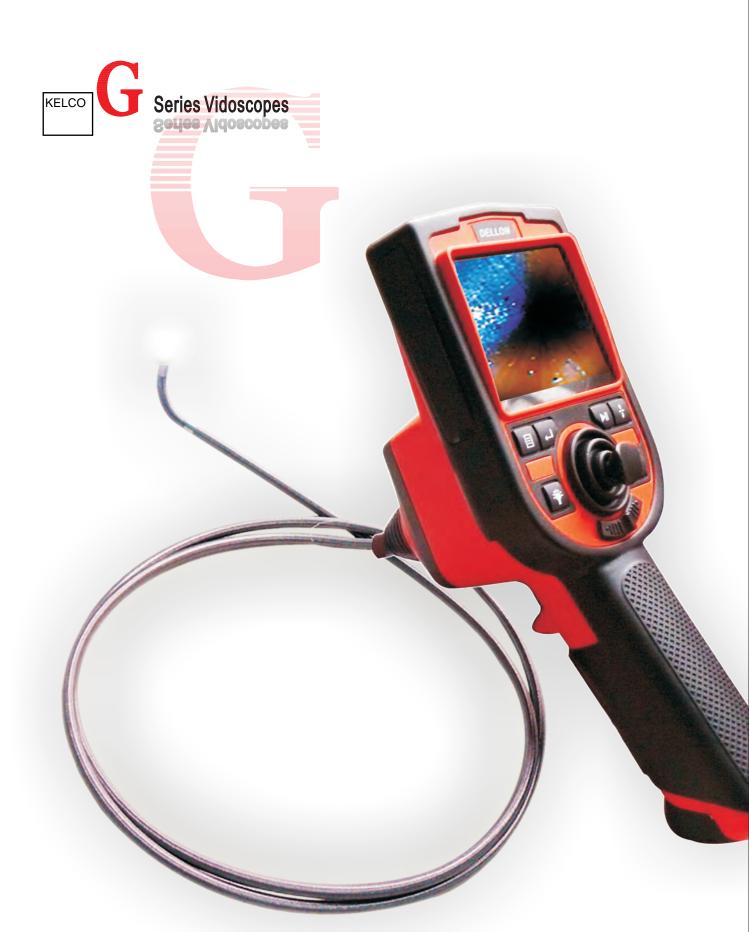

KELCO INDUSTRIAL

 Applied to various visual detection of multi-functional device, with stainless steel braid testing cable, which is wear-resistant corrosion-resistant, with 360-degree rotation camera.

## **Functionality**

Joystick-Controlled,360 Degree Articulation

The mechanized joystick uses operator input to directly control camera articulation. The result is smooth and accurate control of the articulating tip, with immediate response to joystick inputs.

This allows the camera tip to be steered through narrow bores, channels and complex curves. Additionally, the camera will hold its position even when joystick pressure is released, No other video borescope in easier to use.

#### **LED Flash Function**

Super High-Intensity LED Illumination

These leds can be adjusted in 5 different level from off to high, to deliver just he right amount of light.